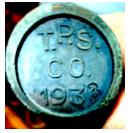

Dave Parmalee reports two TN Public Service Small Copper Hubbard overstrikes. They are 1933 over 31. - One with rounded threes and one with flat threes. Please put with set on Pg. 75

No page to put these as I did not include back stamps in my book, but here are a few very odd back stamps, four of which are sent by Byrne Mollohan. Thanks.