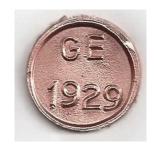

1952 40' Small Copper from Benton County Public Utility District (WA) Should be added to list as #81 on Pg. 39 and in space 81 on Pg. 47.

Scott Weed (TDNCA #1405) has said he believes the Small Copper Hubbard GE1929 should be listed as being used by the Galveston-Houston Electric Railway. He reports on the three nails he knows about: "I know where 3 of the nails were pulled. The one I pulled was in Downtown Houston, another was pulled in the Medical Center which is directly in line with Galveston...and one

was pulled in Galveston from a large pole that was in a parking lot on the ground being used as a parking structure. When I pull up the map of the RR all 3 nails seem to aligned with the RR." Since this makes more sense than Gulf Oil I am changing to user to Galveston-Houston Electric Railway unless new material refutes that. Please change this on #205 of page 42. - The photo of this nail is shown as #205 on Page 51.