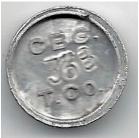

The user of the CBG.T.Co small aluminum Hubbard nails shown (R)is Coopersburg Tel. Co (PA). Skip Kilpatrick got them at the 2019 Marceline show. Because of space constrictions they are slightly out of order when putting them in spaces #569 and #570 on Page. 103 in the book.