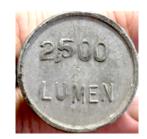

\_\_\_\_\_

Another find by Byrne Mollohan. Another variation of the 2,500 Lumen large aluminum Hubbard. This makes five varieties of this particular nail. Please place in box #491 on page 88. I know this splits these 2,500 Lumen nails up to #491, 494, 496-498, but it is easier to to that then it is to create a new pageS! Thanks Byrne.