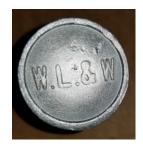

At this time both of these large aluminum Hubbard's have an unknown user. Please put WL&W in #468 on Page 87 and note it on Page 82. Put BPW in #362 on Page 84 and the notation on Page 80. A little out of order but saves reworking the entire page. Thanks to B. McClellan for sending scans.