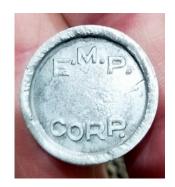

## Union Electric Power Co. (St. Louis, MO)

This small aluminum EMP is from Millaca, MN and goes with the two small copper Hubbard's (#193 and #194) shown on Pg. 51. They show EMP Co. whereas this aluminum nail shows EMP Corp. The are put in the "E" section because they are presented as E.M.P. but should represent MEP, Millaca Elect. Power. Please list this aluminum nail as #671 on Pg, 95 and show the nail as #671 on Pg. 107. Thanks to Bill McClellan for info and photo.