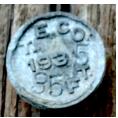

Three new nails for the TECO (Tampa Elect. Co.) small Hubbard nail set. One, a 1933 30FT nail fits the pattern of the rest of the known nails. The "C" and "4" are new finds. Both are in the book but not attributed to TECO. So add that info to the "C" listing on Pg. 91 and the 4 shown on Pg. 116. Thanks to Byrne Mollohan, Tampa for the photos

and information. These are the small aluminum Hubbard's. In an email from TECO I was told the C and 4 represent Class and Size of pole.

Three more to add to TECO from Byrne and his friend Justin. A 1943 55FT, 1932 35FT, and 1935 35FT. All three are small aluminum Add to set on Pg. 164