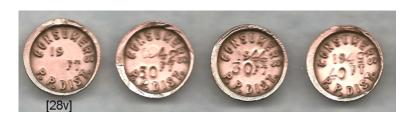

Added a Page 57b to make room for set of Consumer Public Power (NB) Please delete the two nails #174 and 175 on Pg. 41 and note this page. I have added the two nails that were here to the new page.

More additions for Consumer Public Power (NB). This time small aluminum nails. So please delete those shown on Page 105. That is number 621-625. Put note in #621 noting a full page of these nails. That page is number 123:b. I have added a copy of that page following this page. Thanks to Skip Kilpatrick for sending these photos. They are a little blurry and hopefully at some point we will have an upgrade.