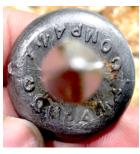

## Union Electric Power Co. (St. Louis, MO)

This small aluminum EMP is from Millaca, MN and goes with the two small copper Hubbard's (#193 and #194) shown on Pg. 51. They show EMP Co. whereas this aluminum nail shows EMP Corp. The are put in the "E" section because they are presented as E.M.P. but should represent MEP, Millaca Elect. Power. Please list this aluminum nail as #671 on Pg, 95 and show the nail as #671 on Pg. 107. Thanks to Bill McClellan for info and photo.