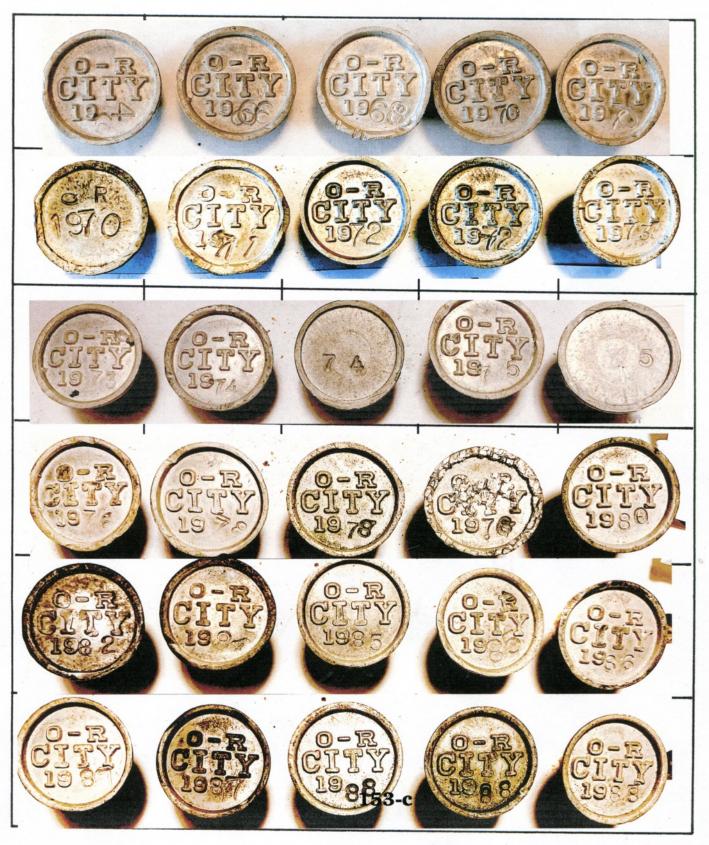

\_\_\_\_\_

Highland Tel. Co. 1939 25 Feet pole nail. Small Aluminum. Add to Pg. 144

Next is another page to add - 145:b. More nails were found for Iowa/Nebraska Light & Power so a separate page for this set was added. That also means that on page 95 the numbers 701-704 should be white outed and a tag put in 701 noting the name and a note to SEE SET. Also the photos in blocks 701-704 should be eliminated with a white sheet of paper with a note in block 701 showing the name and a note to SEE SET. I know this is added work, but it makes it more manageable as new nails are added to the set created.

# Iowa/Nebraska Light & Power Co.

| 3.30. E.                                                                                                                                                                                                                                                                                                                                                                                                                                                                                                                                                                                                                                                                                                                                                                                                                                                                                                                                                                                                                                                                                                                                                                                                                                                                                                                                                                                                                                                                                                                                                                                                                                                                                                                                                                                                                                                                                                                                                                                                                                                                                                                       | 1-19 BT        |                      | 4.30 | 40.00    |
|--------------------------------------------------------------------------------------------------------------------------------------------------------------------------------------------------------------------------------------------------------------------------------------------------------------------------------------------------------------------------------------------------------------------------------------------------------------------------------------------------------------------------------------------------------------------------------------------------------------------------------------------------------------------------------------------------------------------------------------------------------------------------------------------------------------------------------------------------------------------------------------------------------------------------------------------------------------------------------------------------------------------------------------------------------------------------------------------------------------------------------------------------------------------------------------------------------------------------------------------------------------------------------------------------------------------------------------------------------------------------------------------------------------------------------------------------------------------------------------------------------------------------------------------------------------------------------------------------------------------------------------------------------------------------------------------------------------------------------------------------------------------------------------------------------------------------------------------------------------------------------------------------------------------------------------------------------------------------------------------------------------------------------------------------------------------------------------------------------------------------------|----------------|----------------------|------|----------|
| Cally of the state | 12373<br>18373 | A.L.3.0.00<br>40 Fl. |      |          |
| 30447<br>14888<br>20447                                                                                                                                                                                                                                                                                                                                                                                                                                                                                                                                                                                                                                                                                                                                                                                                                                                                                                                                                                                                                                                                                                                                                                                                                                                                                                                                                                                                                                                                                                                                                                                                                                                                                                                                                                                                                                                                                                                                                                                                                                                                                                        |                |                      |      | 12 SOLIT |
|                                                                                                                                                                                                                                                                                                                                                                                                                                                                                                                                                                                                                                                                                                                                                                                                                                                                                                                                                                                                                                                                                                                                                                                                                                                                                                                                                                                                                                                                                                                                                                                                                                                                                                                                                                                                                                                                                                                                                                                                                                                                                                                                |                |                      |      |          |
|                                                                                                                                                                                                                                                                                                                                                                                                                                                                                                                                                                                                                                                                                                                                                                                                                                                                                                                                                                                                                                                                                                                                                                                                                                                                                                                                                                                                                                                                                                                                                                                                                                                                                                                                                                                                                                                                                                                                                                                                                                                                                                                                |                |                      |      | ,        |
|                                                                                                                                                                                                                                                                                                                                                                                                                                                                                                                                                                                                                                                                                                                                                                                                                                                                                                                                                                                                                                                                                                                                                                                                                                                                                                                                                                                                                                                                                                                                                                                                                                                                                                                                                                                                                                                                                                                                                                                                                                                                                                                                |                | 145:b                |      |          |