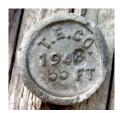

Three new nails for the TECO (Tampa Elect. Co.) small Hubbard nail set. One, a 1933 30FT nail fits the pattern of the rest of the known nails. The "C" and "4" are new finds. Both are in the book but not attributed to TECO. So add that info to the "C" listing on Pg. 91 and the 4 shown on Pg. 116. Thanks to Byrne Mollohan, Tampa for the photos

and information. These are the small aluminum Hubbard's. In an email from TECO I was told the C and 4 represent Class and Size of pole.

Three more to add to TECO from Byrne and his friend Justin. A 1943 55FT, 1932 35FT, and 1935 35FT. All three are small aluminum Add to set on Pg. 164