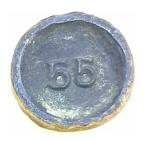

The small aluminum Hubbard marked ACCo38 and listed as unknown on Pg. 91 - shown on Pg. 102, is Atlantic Creosote 1938. Thanks to Bill McClellan. Please change listing on Pg. 91

Large Cast Bronze Number 55 and 54-1" Nail used by CG&E Please add to Pg. 179 Thanks Scott Weed.