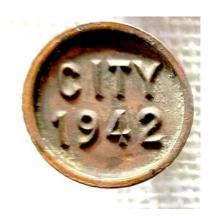

Three additions to the small copper Hubbard's contributed by Charles Sebesta. They are all unknown CITY nails with dates of 1930, 1935 and 1942. Please put them in the following boxes: The 1930 in #125, the 1935 in #127 and the 1942 in #130 all on Page 49 of the Hubbard book. The back stamps for the nails are 1930 (HH), 1935 (H4) and the 1942 Hubbard Company.