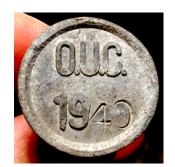

From Florida Byrne Mollohan has found a nail that without seeing the back stamp or lack thereof would certainly look like a 1940 small aluminum Hubbard. But Byrne tells me "The Nail has a smooth back with just a mold line which was made after 1940. The nail most likely dates to the 1960's period. " It sure fooled me to see this one, but he makes a valid point and thus far, even though there is a factory stamped 19, no Hubbard has yet found used by the Orlando Utilities Commission that has been used as a date nail, only used as a height nail. Thanks Byrne. Please add to Page 154. The question of whether OUC used nails as dates is still a question being looked at.