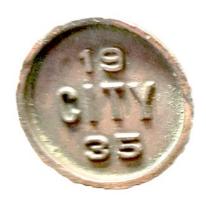

Three additions to the small copper Hubbard's contributed by Charles Sebesta. They are all unknown CITY nails with dates of 1930, 1935 and 1942. Please put them in the following boxes: The 1930 in #125, the 1935 in #127 and the 1942 in #130 all on Page 49 of the Hubbard book. The back stamps for the nails are 1930 (HH), 1935 (H4) and the 1942 Hubbard Company.