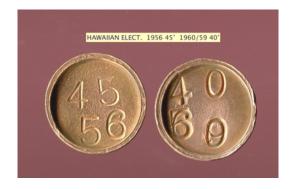

All Missouri Public Service. Large Aluminum. All Hand stamped. Add to Pg. 89.

Varieties of Hawaiian Elect. small copper Hubards. 1956 45' nail and a 1959/60 40' nail. Hand Stamped. Add to Pg. 61.

Large Aluminum Hubbard "City Of Salem" listed as #392 on Pg. 80 and shown on Pg. 85 as #392 has been found in Salem, Missouri (Thanks to Tim Sansoucie #1194 for that info.)