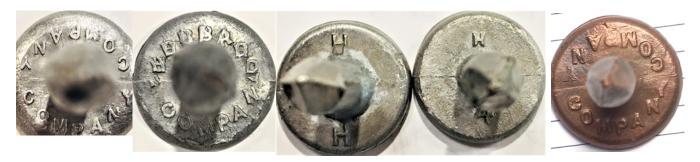

Three additions to the small copper Hubbard's contributed by Charles Sebesta. They are all unknown CITY nails with dates of 1930, 1935 and 1942. Please put them in the following boxes: The 1930 in #125, the 1935 in #127 and the 1942 in #130 all on Page 49 of the Hubbard book. The back stamps for the nails are 1930 (HH), 1935 (H4) and the 1942 Hubbard Company.