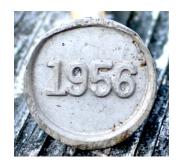

These three nails were used by the Bangor & Aroostook Railroad of Maine in their telephone/telegraph poles. They are all small aluminum and the 1954 should be listed as #532 on page 91 and shown as #532 on page 102. The 1955 is already in #530 but now has a user ID. The date 1956 should be placed in page 119.