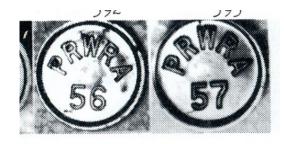

Please delete this nail from Pg. 150. It is shown in the middle of the top row. It is made from steel and not aluminum. The steel nail is shown on Pg. 180.

Add these three Puerto Rican nails to the small aluminum section. The PRWRA 56 and 57 (P.R. Water Resources Authority) should be #829 and #832 on Pg. 99, with photos added to Pg. 112. The PREPA (P.R. Elect. Power Authority) should be #835 on Pg. 99 and photo added to Pg. 112. These are not is strict order but rather than change the entire page I selected vacant spots. Thanks to Bill McClellan for pointing these out.