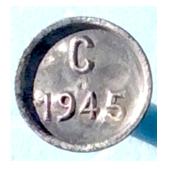

### Addendum Pages for the Hubbard Nails

1" aluminum. C 1945. User and use unknown. May have come from the Pennsylvania area of the country. Should be put in box # 551 on Page 103 and entered as C 1945 Unknown on Page 92.