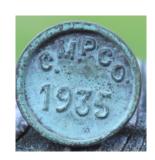

These two small copper Hubbard's are part of the Central Maine Power Co. and rather then reworking the entire page I have added them as #164 for the 1935 (hs 5) and #166 for the 1935 factory nail. The photos should be added on Page 50 and the notation should be added to Page 41. A little out of order but should be easy to spot.