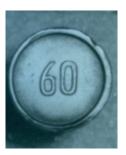

Add these two small aluminum Atlantic Municipal Light & Power (Atlanta, IA) to the list on Pg. 91 as #524 and #525 and also add the photos to corresponding boxes on Page 102.

\_\_\_\_\_

Two small aluminum numbers. The 50 is a variation and should be added to Pg. 117. The 60 should be added to Pg. 118. Users are unknown at this time.