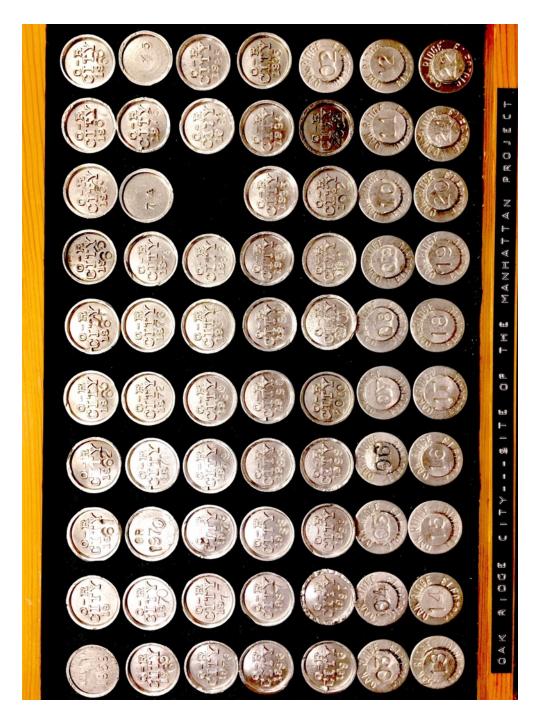

All Missouri Public Service. Large Aluminum. All Hand stamped. Add to Pg. 89.

Varieties of Hawaiian Elect. small copper Hubards. 1956 45' nail and a 1959/60 40' nail. Hand Stamped. Add to Pg. 61.

Large Aluminum Hubbard "City Of Salem" listed as #392 on Pg. 80 and shown on Pg. 85 as #392 has been found in Salem, Missouri (Thanks to Tim Sansoucie #1194 for that info.)