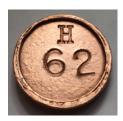

All Missouri Public Service. Large Aluminum. All Hand stamped. Add to Pg. 89.

Varieties of Hawaiian Elect. small copper Hubards. 1956 45' nail and a 1959/60 40' nail. Hand Stamped. Add to Pg. 61.

Large Aluminum Hubbard "City Of Salem" listed as #392 on Pg. 80 and shown on Pg. 85 as #392 has been found in Salem, Missouri (Thanks to Tim Sansoucie #1194 for that info.)