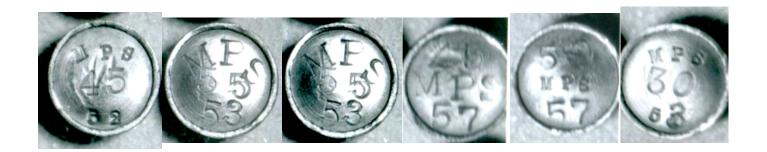

All Missouri Public Service. Large Aluminum. All Hand stamped. Add to Pg. 89.

Varieties of Hawaiian Elect. small copper Hubards. 1956 45' nail and a 1959/60 40' nail. Hand Stamped. Add to Pg. 61.

Large Aluminum Hubbard "City Of Salem" listed as #392 on Pg. 80 and shown on Pg. 85 as #392 has been found in Salem, Missouri (Thanks to Tim Sansoucie #1194 for that info.)