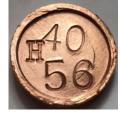

Add these two small aluminum Atlantic Municipal Light & Power (Atlanta, IA) to the list on Pg. 91 as #524 and #525 and also add the photos to corresponding boxes on Page 102.

\_\_\_\_\_

Two small aluminum numbers. The 50 is a variation and should be added to Pg. 117. The 60 should be added to Pg. 118. Users are unknown at this time.