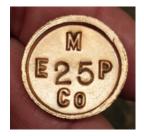

EMPCO 25. Small copper (Millaca, MN) will be put in box 190. This is a little out of order, but I would have to re-do the entire page as well as the index, so it will go into box 190 on Pg. 51 and in the index as 190 on Pg. 42. Thanks to Bill McClellan for sending this photo.

## Union Electric Power Co. (St. Louis, MO)

This small aluminum EMP is from Millaca, MN and goes with the two small copper Hubbard's (#193 and #194) shown on Pg. 51. They show EMP Co. whereas this aluminum nail shows EMP Corp. The are put in the "E" section because they are presented as E.M.P. but should represent MEP, Millaca Elect. Power. Please list this aluminum nail as #671 on Pg, 95 and show the nail as #671 on Pg. 107. Thanks to Bill McClellan for info and photo.