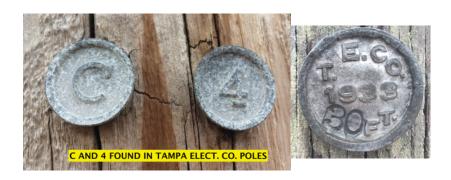

Three new nails for the TECO (Tampa Elect. Co.) small Hubbard nail set. One, a 1933 30FT nail fits the pattern of the rest of the known nails. The "C" and "4" are new finds. Both are in the book but not attributed to TECO. So add that info to the "C" listing on Pg. 91 and the 4 shown on Pg. 116. Thanks to Byrne Mollohan, Tampa for the photos

and information. These are the small aluminum Hubbard's. In an email from TECO I was told the C and 4 represent Class and Size of pole.

Three more to add to TECO from Byrne and his friend Justin. A 1943 55FT, 1932 35FT, and 1935 35FT. All three are small aluminum Add to set on Pg. 164