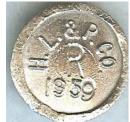

These nails are from Home Light & Power - Greeley, Co. Please add these to the Set shown on Page 143. (Thanks to Skip Kilpatrick for this update).

The next is rather tricky. It is the addition of a "SET", which calls for the elimination of one of the blocks and a ID tag to be put in another. So in the Small Aluminum section cover over box #521 and in box #520 put the following note: Alton Light & Power - Alton (IL) SEE SET. The next page is that set and the page should be placed after the existing page 119. Hope that makes sense?