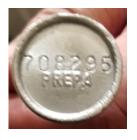

Please delete this nail from Pg. 150. It is shown in the middle of the top row. It is made from steel and not aluminum. The steel nail is shown on Pg. 180.

Add these three Puerto Rican nails to the small aluminum section. The PRWRA 56 and 57 (P.R. Water Resources Authority) should be #829 and #832 on Pg. 99, with photos added to Pg. 112. The PREPA (P.R. Elect. Power Authority) should be #835 on Pg. 99 and photo added to Pg. 112. These are not is strict order but rather than change the entire page I selected vacant spots. Thanks to Bill McClellan for pointing these out.