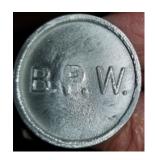

At this time both of these large aluminum Hubbard's have an unknown user. Please put WL&W in #468 on Page 87 and note it on Page 82. Put BPW in #362 on Page 84 and the notation on Page 80. A little out of order but saves reworking the entire page. Thanks to B. McClellan for sending scans.