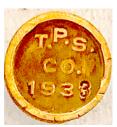

Dave Parmalee reports two TN Public Service Small Copper Hubbard overstrikes. They are 1933 over 31. - One with rounded threes and one with flat threes. Please put with set on Pg. 75

No page to put these as I did not include back stamps in my book, but here are a few very odd back stamps, four of which are sent by Byrne Mollohan. Thanks.