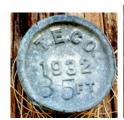

Three new nails for the TECO (Tampa Elect. Co.) small Hubbard nail set. One, a 1933 30FT nail fits the pattern of the rest of the known nails. The "C" and "4" are new finds. Both are in the book but not attributed to TECO. So add that info to the "C" listing on Pg. 91 and the 4 shown on Pg. 116. Thanks to Byrne Mollohan, Tampa for the photos

and information. These are the small aluminum Hubbard's. In an email from TECO I was told the C and 4 represent Class and Size of pole.

Three more to add to TECO from Byrne and his friend Justin. A 1943 55FT, 1932 35FT, and 1935 35FT. All three are small aluminum Add to set on Pg. 164