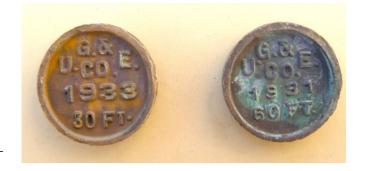

These two small copper Hubbard nails are from the Union Gas & Electric Co. (Ohio) and are 1931 60FT and 1933 30FT nails. Thanks to Scott Weed (TDNCA 1405) for reporting these. Please add to the set shown on Page 76.