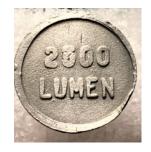

A variety of the 2500 Lumen large aluminum large Hubbard (1 1/2") has bee reported by Byrne Mollohan. This was from the Dunedin, FL area. Please add the note to #494 on Pg. 83 and put the photo in space #494 on Pg. 88.

\_\_\_\_\_

Another find by Byrne Mollohan. Another variation of the 2,500 Lumen large aluminum Hubbard. This makes five varieties of this particular nail. Please place in box #491 on page 88. I know this splits these 2,500 Lumen nails up to #491, 494, 496-498, but it is easier to to that then it is to create a new pageS! Thanks Byrne.