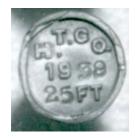

\_\_\_\_\_

Highland Tel. Co. 1939 25 Feet pole nail. Small Aluminum. Add to Pg. 144

Next is another page to add - 145:b. More nails were found for Iowa/Nebraska Light & Power so a separate page for this set was added. That also means that on page 95 the numbers 701-704 should be white outed and a tag put in 701 noting the name and a note to SEE SET. Also the photos in blocks 701-704 should be eliminated with a white sheet of paper with a note in block 701 showing the name and a note to SEE SET. I know this is added work, but it makes it more manageable as new nails are added to the set created.