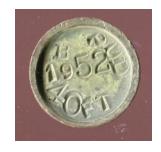

1952 40' Small Copper from Benton County Public Utility District (WA) Should be added to list as #81 on Pg. 39 and in space 81 on Pg. 47.

Scott Weed (TDNCA #1405) has said he believes the Small Copper Hubbard GE1929 should be listed as being used by the Galveston-Houston Electric Railway. He reports on the three nails he knows about: "I know where 3 of the nails were pulled. The one I pulled was in Downtown Houston, another was pulled in the Medical Center which is directly in line with Galveston...and one

was pulled in Galveston from a large pole that was in a parking lot on the ground being used as a parking structure. When I pull up the map of the RR all 3 nails seem to aligned with the RR." Since this makes more sense than Gulf Oil I am changing to user to Galveston-Houston Electric Railway unless new material refutes that. Please change this on #205 of page 42. - The photo of this nail is shown as #205 on Page 51.