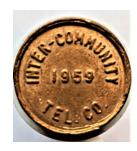

Two additions that should be added to Pg. 103. They are both Small Aluminum Hubbard's and both are CITY / FT. One is 1937 and the other is 1939. Put those in spot #565 and #566.

Here is a new find from Cal & Kyle Schaefer of Valley City, ND. It is a 1959 Large Copper Hubbard from Inter-Community Tel. Co. headquartered in Steele, ND. This year (2019) they were purchased by BEK Tel. At this time it is not known if there are other nails to add or if this is a factory sample (the nail is new and undriven) 1 1/4 x 1/4 copper. I know this is a little out of order but add this to #26 on Page 30 and list it #26 on page 29. (otherwise I would have to revise the entire pages!) Thanks to Byrne Mollohan for making me aware of this nail.