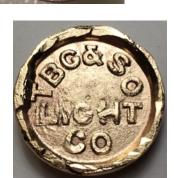

These nails are from Home Light & Power - Greeley, Co. Please add these to the Set shown on Page 143. (Thanks to Skip Kilpatrick for this update).

The next is rather tricky. It is the addition of a "SET", which calls for the elimination of one of the blocks and a ID tag to be put in another. So in the Small Aluminum section cover over box #521 and in box #520 put the following note: Alton Light & Power - Alton (IL) SEE SET. The next page is that set and the page should be placed after the existing page 119. Hope that makes sense?