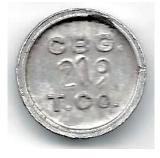

The user of the CBG.T.Co small aluminum Hubbard nails shown (R)is Coopersburg Tel. Co (PA). Skip Kilpatrick got them at the 2019 Marceline show. Because of space constrictions they are slightly out of order when putting them in spaces #569 and #570 on Page. 103 in the book.