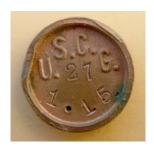

U.S Coast Guard 27 small copper Hubbard previously not shown. Add to Pg, 56 #351 and list on Pg. 46 #351. Thanks Scott Weed.

These two GTC (General Telephone Co.) small aluminum Hubbard's were pulled in the Tampa, Fl area. Prior to this these nails were credited to Eastern Texas. Please correct this to read TX and FL. Thanks to Byrne Mollohan and Justin Mckeon for reporting these finds. please make the appropriate corrections to Pages 141, 142 and #690 on Pg. 95.