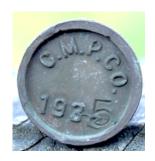

These two small copper Hubbard's are part of the Central Maine Power Co. and rather then reworking the entire page I have added them as #164 for the 1935 (hs 5) and #166 for the 1935 factory nail. The photos should be added on Page 50 and the notation should be added to Page 41. A little out of order but should be easy to spot.