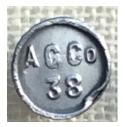

The small aluminum Hubbard marked ACCo38 and listed as unknown on Pg. 91 - shown on Pg. 102, is Atlantic Creosote 1938. Thanks to Bill McClellan. Please change listing on Pg. 91

Large Cast Bronze Number 55 and 54-1" Nail used by CG&E Please add to Pg. 179 Thanks Scott Weed.