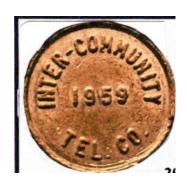

Two additions that should be added to Pg. 103. They are both Small Aluminum Hubbard's and both are CITY / FT. One is 1937 and the other is 1939. Put those in spot #565 and #566.

Here is a new find from Cal & Kyle Schaefer of Valley City, ND. It is a 1959 Large Copper Hubbard from Inter-Community Tel. Co. headquartered in Steele, ND. This year (2019) they were purchased by BEK Tel. At this time it is not known if there are other nails to add or if this is a factory sample (the nail is new and undriven) 1 1/4 x 1/4 copper. I know this is a little out of order but add this to #26 on Page 30 and list it #26 on page 29. (otherwise I would have to revise the entire pages!) Thanks to Byrne Mollohan for making me aware of this nail.