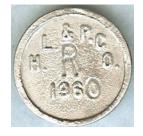

These nails are from Home Light & Power - Greeley, Co. Please add these to the Set shown on Page 143. (Thanks to Skip Kilpatrick for this update).

The next is rather tricky. It is the addition of a "SET", which calls for the elimination of one of the blocks and a ID tag to be put in another. So in the Small Aluminum section cover over box #521 and in box #520 put the following note: Alton Light & Power - Alton (IL) SEE SET. The next page is that set and the page should be placed after the existing page 119. Hope that makes sense?