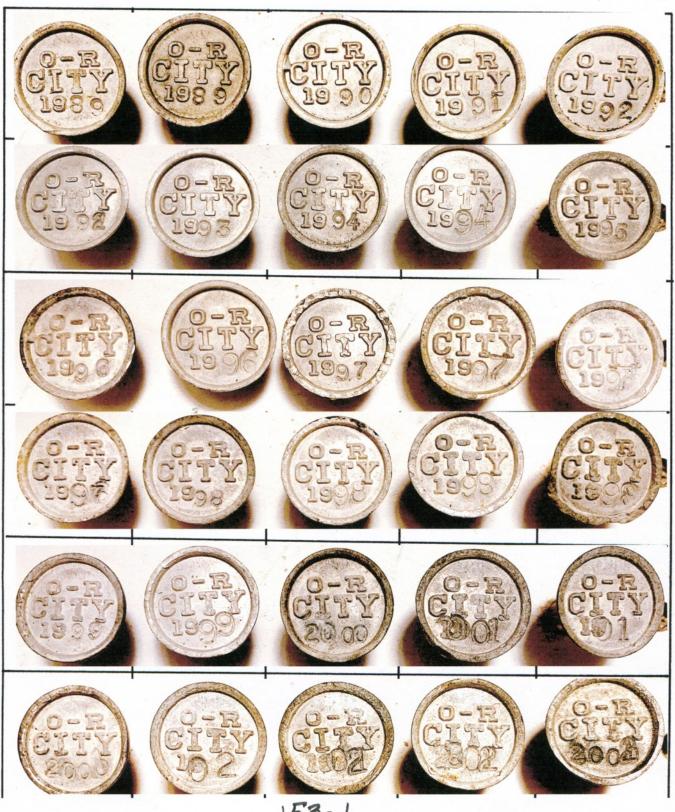

\_\_\_\_\_

Highland Tel. Co. 1939 25 Feet pole nail. Small Aluminum. Add to Pg. 144

Next is another page to add - 145:b. More nails were found for Iowa/Nebraska Light & Power so a separate page for this set was added. That also means that on page 95 the numbers 701-704 should be white outed and a tag put in 701 noting the name and a note to SEE SET. Also the photos in blocks 701-704 should be eliminated with a white sheet of paper with a note in block 701 showing the name and a note to SEE SET. I know this is added work, but it makes it more manageable as new nails are added to the set created.

# Iowa/Nebraska Light & Power Co.

| 3.30. E.                                                                                                                                                                                                                                                                                                                                                                                                                                                                                                                                                                                                                                                                                                                                                                                                                                                                                                                                                                                                                                                                                                                                                                                                                                                                                                                                                                                                                                                                                                                                                                                                                                                                                                                                                                                                                                                                                                                                                                                                                                                                                                                       | 1-19 BT        |                      | 4.30 | 40.00    |
|--------------------------------------------------------------------------------------------------------------------------------------------------------------------------------------------------------------------------------------------------------------------------------------------------------------------------------------------------------------------------------------------------------------------------------------------------------------------------------------------------------------------------------------------------------------------------------------------------------------------------------------------------------------------------------------------------------------------------------------------------------------------------------------------------------------------------------------------------------------------------------------------------------------------------------------------------------------------------------------------------------------------------------------------------------------------------------------------------------------------------------------------------------------------------------------------------------------------------------------------------------------------------------------------------------------------------------------------------------------------------------------------------------------------------------------------------------------------------------------------------------------------------------------------------------------------------------------------------------------------------------------------------------------------------------------------------------------------------------------------------------------------------------------------------------------------------------------------------------------------------------------------------------------------------------------------------------------------------------------------------------------------------------------------------------------------------------------------------------------------------------|----------------|----------------------|------|----------|
| Cally of the state | 12373<br>18373 | A.L.3.0.00<br>40 Fl. |      |          |
| 30447<br>14888<br>20447                                                                                                                                                                                                                                                                                                                                                                                                                                                                                                                                                                                                                                                                                                                                                                                                                                                                                                                                                                                                                                                                                                                                                                                                                                                                                                                                                                                                                                                                                                                                                                                                                                                                                                                                                                                                                                                                                                                                                                                                                                                                                                        |                |                      |      | 12 SOLIT |
|                                                                                                                                                                                                                                                                                                                                                                                                                                                                                                                                                                                                                                                                                                                                                                                                                                                                                                                                                                                                                                                                                                                                                                                                                                                                                                                                                                                                                                                                                                                                                                                                                                                                                                                                                                                                                                                                                                                                                                                                                                                                                                                                |                |                      |      |          |
|                                                                                                                                                                                                                                                                                                                                                                                                                                                                                                                                                                                                                                                                                                                                                                                                                                                                                                                                                                                                                                                                                                                                                                                                                                                                                                                                                                                                                                                                                                                                                                                                                                                                                                                                                                                                                                                                                                                                                                                                                                                                                                                                |                |                      |      | ,        |
|                                                                                                                                                                                                                                                                                                                                                                                                                                                                                                                                                                                                                                                                                                                                                                                                                                                                                                                                                                                                                                                                                                                                                                                                                                                                                                                                                                                                                                                                                                                                                                                                                                                                                                                                                                                                                                                                                                                                                                                                                                                                                                                                |                | 145:b                |      |          |