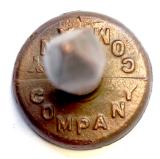

## Union Electric Power Co. (St. Louis, MO)

This small aluminum EMP is from Millaca, MN and goes with the two small copper Hubbard's (#193 and #194) shown on Pg. 51. They show EMP Co. whereas this aluminum nail shows EMP Corp. The are put in the "E" section because they are presented as E.M.P. but should represent MEP, Millaca Elect. Power. Please list this aluminum nail as #671 on Pg, 95 and show the nail as #671 on Pg. 107. Thanks to Bill McClellan for info and photo.